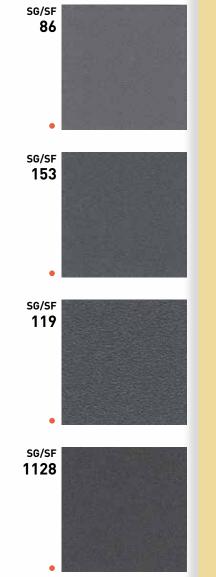

# SG/SF 91 SG/SF 1199 SG/SF 107









## PAINTED WOOD







SG/SF 1165

Painted Wood



SG/SF 1149

SG/SF 1166

Painted Wood SG/SF 1150

46

Painted Wood

SG/SF 1164

# SOLID ◆

## PAINTED WOOD





Painted Wood

SG/SF 1140

Painted Wood

SG/SF 1130

Painted Wood

SG/SF 1159

# PAINTED WOOD





SG/SF 1174

Painted Wood

SG/SF 1173 SG/SF 1176 Painted Wood



Painted Wood



MG 3031



Painted Wood

MG/MF 3028





MG 3030

Painted Wood

 EMBOSS PATTERN
 단색과 어울리는 신규 엠보 제품군으로 공간의 자연스러운 변화를 연출 하세요.

 단순한 페인티드우드를 넘어서 다양한 패턴의 엠보와 단색의 조화로 공간의 다양함을 느껴보세요.



NEW NG/NF 2029 Emboss Pattern | 엠보스 패턴



Emboss Pattern | 엠보스 패턴



Emboss Pattern | 엠보스 패턴



Emboss Pattern | 엠보스 패턴



NEW NG/NF 2032

### EMBOSS PATTERN

Create a natural change of space with the new embossed range that matches the monochromatic. Go beyond simple pa