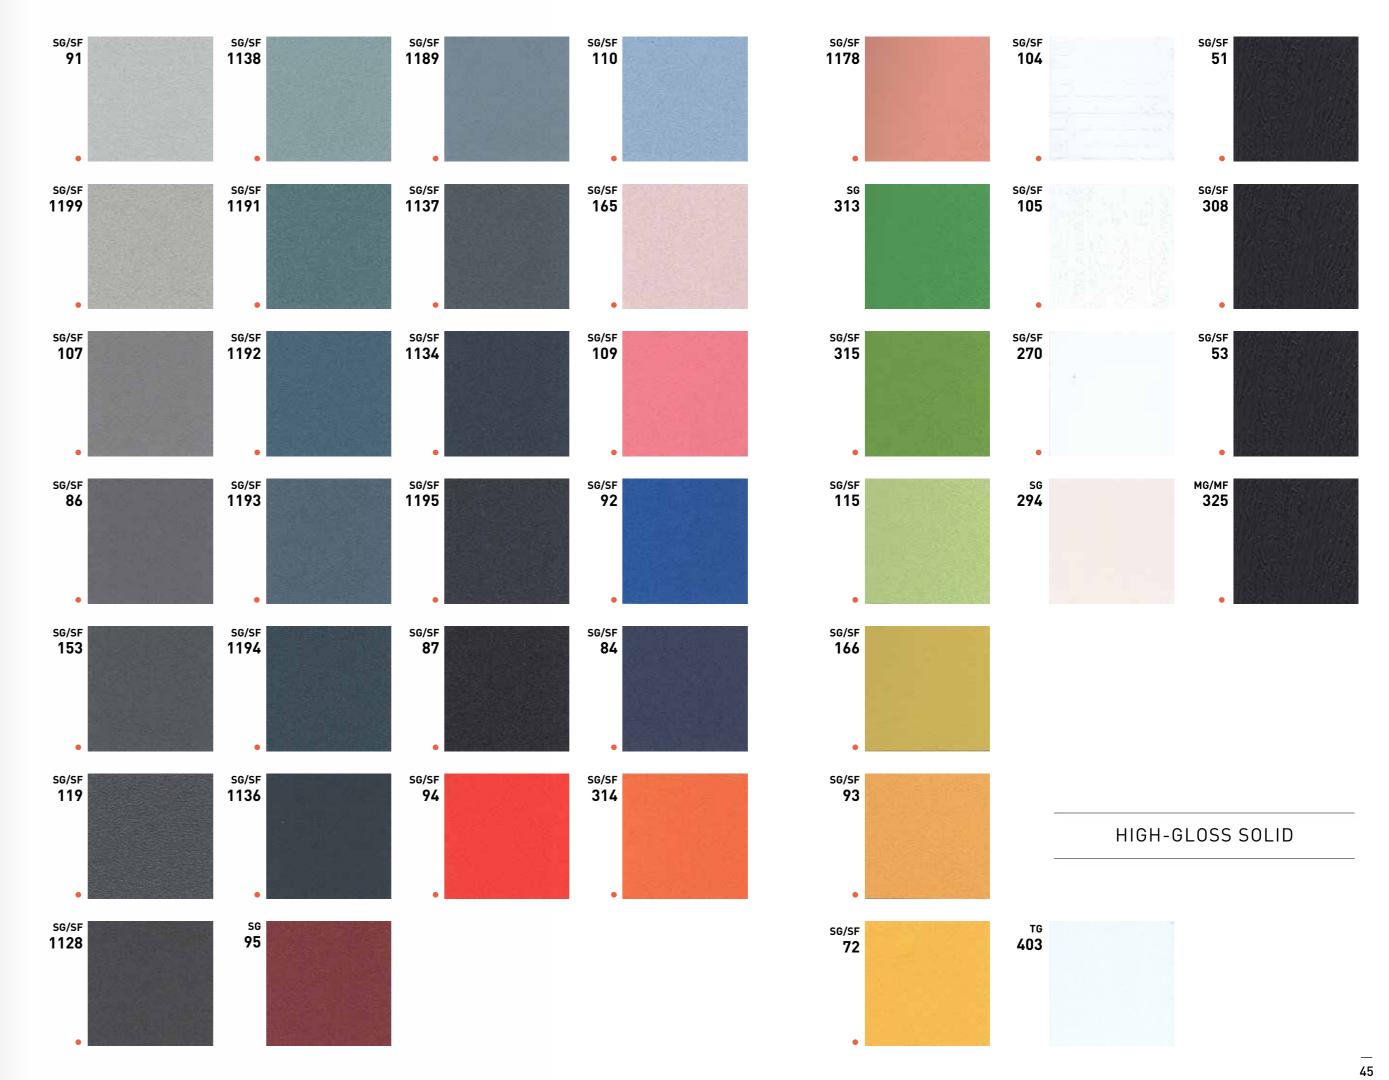

# SG/SF 91 SG/SF 1199 SG/SF 107









## PAINTED WOOD







SG/SF 1165

Painted Wood



SG/SF 1149

SG/SF 1166

Painted Wood SG/SF 1150

46

Painted Wood

SG/SF 1164

# SOLID ◆

## PAINTED WOOD





Painted Wood

SG/SF 1140

Painted Wood

SG/SF 1130

Painted Wood

SG/SF 1159

# PAINTED WOOD





SG/SF 1174

Painted Wood

SG/SF 1173 SG/SF 1176 Painted Wood



Painted Wood



MG 3031



Painted Wood

MG/MF 3028





MG 3030

Painted Wood

 EMBOSS PATTERN
 단색과 어울리는 신규 엠보 제품군으로 공간의 자연스러운 변화를 연출 하세요.

 단순한 페인티드우드를 넘어서 다양한 패턴의 엠보와 단색의 조화로 공간의 다양함을 느껴보세요.



NEW NG/NF 2029 Emboss Pattern | 엠보스 패턴



Emboss Pattern | 엠보스 패턴



Emboss Pattern | 엠보스 패턴



Emboss Pattern | 엠보스 패턴



NEW NG/NF 2032

### EMBOSS PATTERN

Create a natural change of space with the new embossed range that matches the monochromatic. Go beyond simple painted