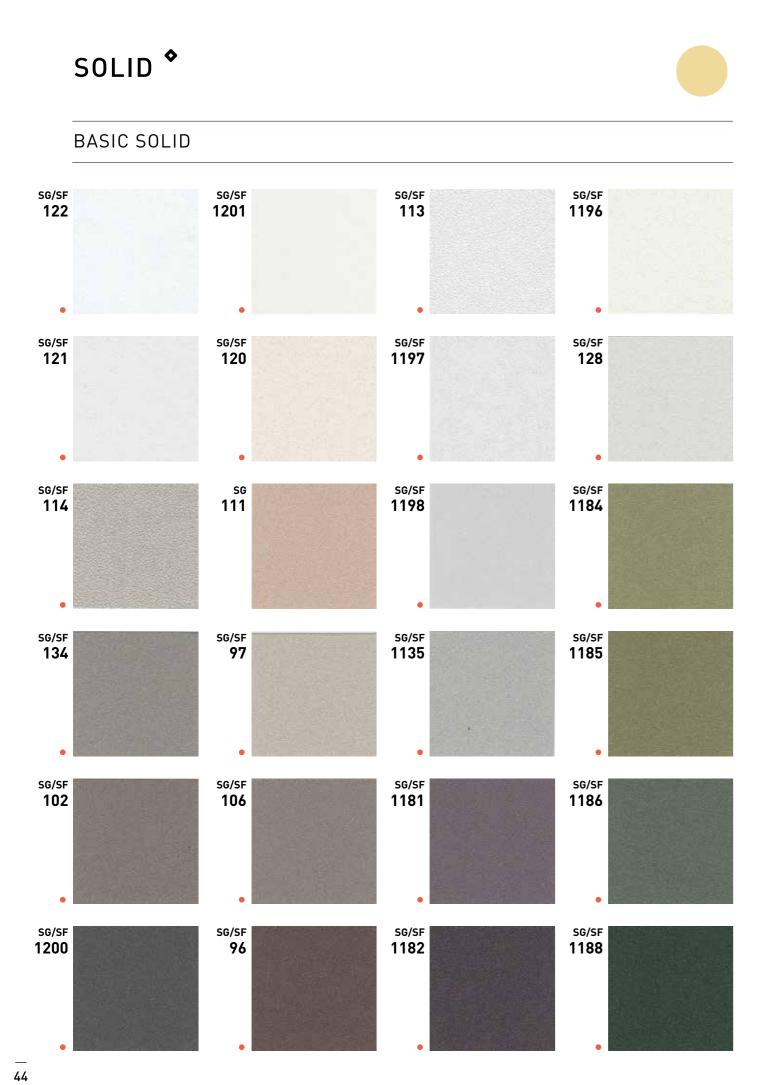

# SG/SF 91 SG/SF 1199 SG/SF 107









## PAINTED WOOD







SG/SF 1165

Painted Wood



SG/SF 1149

SG/SF 1166

Painted Wood SG/SF 1150

46

Painted Wood

SG/SF 1164

# SOLID ◆

## PAINTED WOOD





Painted Wood

SG/SF 1140

Painted Wood

SG/SF 1130

Painted Wood

SG/SF 1159

# PAINTED WOOD





SG/SF 1174

Painted Wood

SG/SF 1173 SG/SF 1176 Painted Wood



Painted Wood



MG 3031



Painted Wood

MG/MF 3028





MG 3030

Painted Wood

 EMBOSS PATTERN
 단색과 어울리는 신규 엠보 제품군으로 공간의 자연스러운 변화를 연출 하세요.

 단순한 페인티드우드를 넘어서 다양한 패턴의 엠보와 단색의 조화로 공간의 다양함을 느껴보세요.



NEW NG/NF 2029 Emboss Pattern | 엠보스 패턴



Emboss Pattern | 엠보스 패턴



Emboss Pattern | 엠보스 패턴



Emboss Pattern | 엠보스 패턴



NEW NG/NF 2032

### EMBOSS PATTERN

Create a natural change of space with the new embossed range that matches the monochromatic. Go beyond simple painte