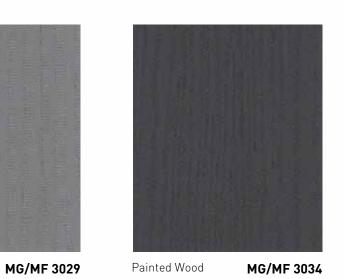

# PAINTED WOOD

SG/SF 1174

Painted Wood

SG/SF 1173 SG/SF 1176 Painted Wood

Painted Wood

MG 3031

Painted Wood

MG/MF 3028

MG 3030

Painted Wood

 EMBOSS PATTERN
 단색과 어울리는 신규 엠보 제품군으로 공간의 자연스러운 변화를 연출 하세요.

 단순한 페인티드우드를 넘어서 다양한 패턴의 엠보와 단색의 조화로 공간의 다양함을 느껴보세요.

NEW NG/NF 2029 Emboss Pattern | 엠보스 패턴

Emboss Pattern | 엠보스 패턴

Emboss Pattern | 엠보스 패턴