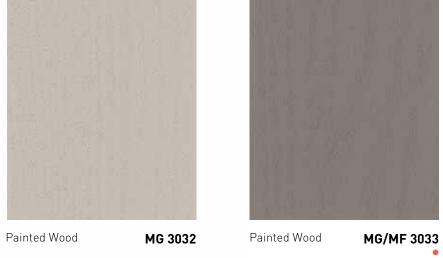

# PAINTED WOOD

SG/SF 1174

Painted Wood

SG/SF 1173 SG/SF 1176 Painted Wood

Painted Wood

MG 3031

Painted Wood

MG/MF 3028

MG 3030

Painted Wood

 EMBOSS PATTERN
 단색과 어울리는 신규 엠보 제품군으로 공간의 자연스러운 변화를 연출 하세요.

 단순한 페인티드우드를 넘어서 다양한 패턴의 엠보와 단색의 조화로 공간의 다양함을 느껴보세요.

NEW NG/NF 2029 Emboss Pattern | 엠보스 패턴

Emboss Pattern | 엠보스 패턴

Emboss Pattern | 엠보스 패턴