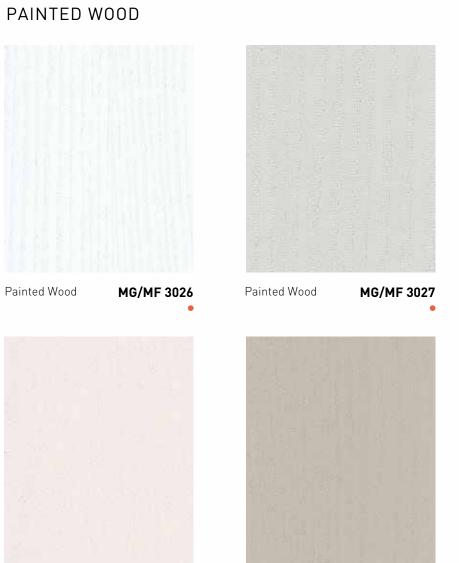

# PAINTED WOOD

SG/SF 1174

Painted Wood

SG/SF 1173 SG/SF 1176 Painted Wood

Painted Wood

MG 3031

Painted Wood

MG/MF 3028

MG 3030

Painted Wood

 EMBOSS PATTERN
 단색과 어울리는 신규 엠보 제품군으로 공간의 자연스러운 변화를 연출 하세요.

 단순한 페인티드우드를 넘어서 다양한 패턴의 엠보와 단색의 조화로 공간의 다양함을 느껴보세요.

NEW NG/NF 2029 Emboss Pattern | 엠보스 패턴

Emboss Pattern | 엠보스 패턴

Emboss Pattern | 엠보스 패턴